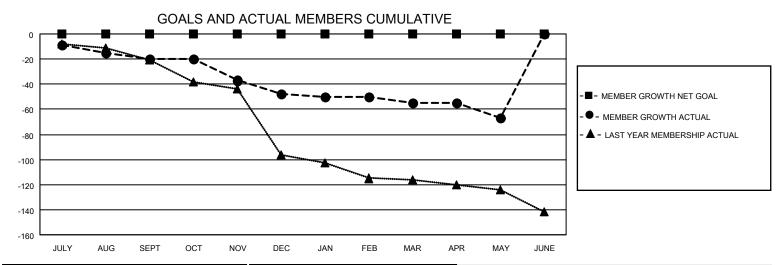

## District 105 N

| Clubs                 |               |           |               | Members               |                        |                         |                                                    |
|-----------------------|---------------|-----------|---------------|-----------------------|------------------------|-------------------------|----------------------------------------------------|
| RESULTS FOR 2021-2022 |               |           |               | RESULTS FOR 2021-2022 |                        |                         |                                                    |
| QUARTER               | NEW CLUB GOAL | NEW CLUBS | DROPPED CLUBS | QUARTER MEM           | BER GROWTH NET<br>GOAL | MEMBER GROWTH<br>ACTUAL | DROPPED<br>MEMBERS ACTUAL<br>(including transfers) |
| JULY/AUG/SEPT         | 0             | 0         | 2             | JULY/AUG/SEPT         | 0                      | 21                      | 37                                                 |
| OCT/NOV/DEC           | 0             | 0         | 1             | OCT/NOV/DEC           | 0                      | 31                      | 55                                                 |
| JAN/FEB/MAR           | 0             | 0         | 1             | JAN/FEB/MAR           | 0                      | 31                      | 36                                                 |
| APR/MAY/JUNE          | 0             | 0         | 0             | APR/MAY/JUNE          | 0                      | 7                       | 19                                                 |